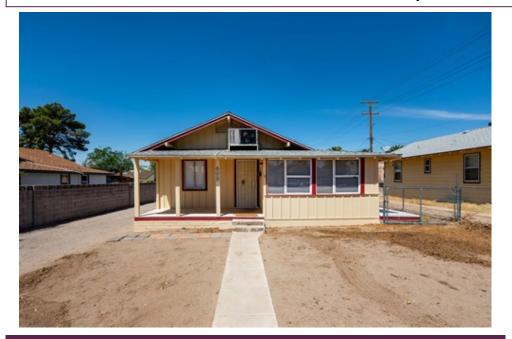

## 608 California, Boulder City, NV 89005

Beds: 2 | Baths: 1 Full

MLS #: 2288471

Single Family | 1,411 ft<sup>2</sup> | Lot: 5,227 ft<sup>2</sup>

Basement

Covered Front Porch

More Info: 608California.lsForSale.com

**Team Carver** BS.39338 (702) 525-3658 Clients@teamcarver.com http://www.teamcarver.com

NEVADA PROPERTIES HATHAWAY

Nevada Properties 3185 St. Rose Parkway Suite 100 Henderson, NV 89052 (702) 525-3658

Welcome to this charming home at the heart of historic Boulder City featuring a quaint atmosphere near shops, parks, golf, Lake Mead National Recreation area, and Hoover Dam. Bungalow style home with the flexibility of a 564sf basement and a large detached garage. Comfortable floor plan flows well with living and dining areas are set just off the kitchen. Layout consists of two bedrooms, a den that could be a third bedroom, and additional space in the basement. Convenient basement offers opportunity to create a separate living space and potential to generate income. Parking is a breeze thanks to the extra-long driveway, garage, and space accessed via the paved alleyway.